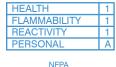

#### **DIRECTIONS FOR USE**

Shake well. Holding container 6-12 inches from surface to be cleaned, spray product sparingly and wipe clean. Polish immediately with dry cloth or paper towel.

**WARNING:** Contains gas under pressure; may explode if heated.

Keep away from heat, sparks, open flames, and hot surfaces. -No smoking. Pressurized container: Do not pierce or burn, even after use. Protect from sunlight. Do not expose to temperatures exceeding 50°C/122°F. Store in a well-ventilated place.